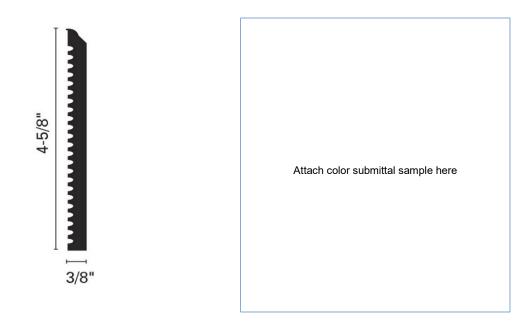

## Silhouettes Roanoke Sculpted Wall Base

PRODUCT SUBMITTAL

| Nominal Dimensions                           | 4 5/8" (117.5 mm) x 8' (2.44 m) x 3/8" (9.53 mm)       |
|----------------------------------------------|--------------------------------------------------------|
| ASTM F1861 - Resilient Wall Base             | Type TP, Group 2, Style D                              |
| ASTM E648 (NFPA 253) - Critical Radiant Flux | Class 1, ≥ 0.45 W/cm2                                  |
| ASTM E662 (NFPA 258) - Smoke Density         | Passes, ≤ 450                                          |
| ASTM E84 - Flammability                      | Class A                                                |
| Acclimation Time                             | 48 Hours, see installation instructions for details    |
| Service & Storage Temperature                | 65° - 85° F, see installation instructions for details |
|                                              |                                                        |
| Sustainability Information                   | Contributes to LEED v4/4.1                             |
|                                              | Meets CA 01350 Requirements                            |
| Warranty                                     | 2 Year, see warranty document for details              |
|                                              |                                                        |
| Recommended Adhesives                        | Excelsior WB-600, Acrylic Wall Base                    |
|                                              | Excelsior C-630, Water Based Contact                   |